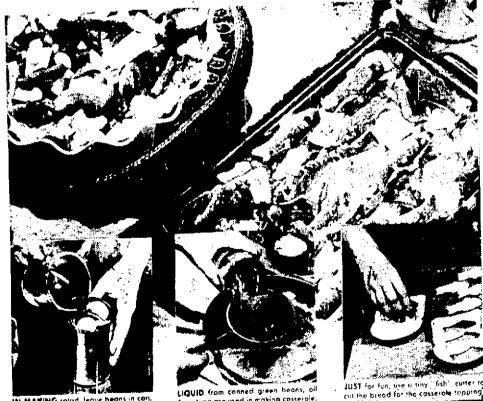

## **Budget-Stretcher**

Oniversity
Ferm Hour
News: At
Your Request

At Your Request At Your Request

You can save money serving these dishes

now canned green beans are a good buy. Use them as a delicious and healthful "stretcher" for highpriced foods. In these main dishes, one can of tuna plus one can of green beans make four servings.

### MARINE MEDLEY CASSEROLE

to 4 slices bread tablespoons butter or margarine,melted julienne green beans I can condensed cream of

Cut bread slices with small fish cookie cutter or cut into cubes: toss in melted butter. Drain beans; add liquid to pan in which butter was melted; cook until liquid is reduced to ½ cup. Add saup, beans and undrained tuna; heat. Turn into shallow baking dish. Arrange "fish" or cubes on top. Bake in a medicately hot oven, 400°F., 15 minutes or until bread is brown. Makes 4

### MARINE MEDLEY SALAD

1-pound can whole green beans small onion, sliced tablespoons vinages

cup dicad colory

Drain beans; have bean liquid to use in sauces, gravies and soups. Push onion slices down into can containing beans. Combine salad oil, vinegar, Tabasco, sugar and salt. Peur over boans; let stand several hours. Remove from can, tess lightly with tune and celery; serve on salad greens. Makes 4 servings.