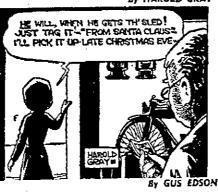

BIG!













Bing Crosby Show, KTSA, 8:30 p.m.—Guests on the Christmas broadcast of the Crosby Show will be Bing's four sons, Gary, Philip, Dennis and Lindsey, in a program of varied Yuletide song favorites and an amusing skit, Bing opens with "Adeste Fideles," and closes with "Silent Night."

Harold Peary Show, KTSA 8 p.m.-In the spirit of Yuletide, a group of Meirose Springs townspeople, led by "Honest Harold" Hemp begin a movement to give a Chritsmas party for the old

Christmas Songs, KTSA, 3:30 p.m.—The Ithaca College Choir will be featured in a program of Yuletide songs, with Donald Reardon and Evelyn Hutchinson as solo-

Dr. Christian, KTSA, 7:30 p.m. -In a recording made just before his death, a former resident of River's End asks the kindly old doctor to carry out a uniqu