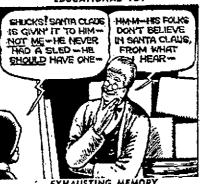

Dr. Christian, KTSA, 7:30 p.m. -In a recording made just before his death, a former resident of River's End asks the kindly old doctor to carry out a unique plan to determine which of three relatives should receive his es-