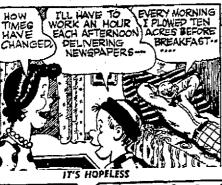

BIG!













Bing Crosby Show, KTSA, 8:30 p.m.—Guests on the Christmas broadcast of the Crosby Show will be Bing's four sons, Gary, Philip, Dennis and Lindsey, in a program of varied Yuletide song favorites and an amusing skit, Bing opens with "Adeste Fideles," and closes with "Silent Night."

Harold Peary Show, KTSA 8 p.m.-In the spirit of Yuletide, a group of Meirose Springs townspeople, led by "Honest Harold" Hemp begin a movement to give a Chritsmas party for the old

Christmas Songs, KTSA, 3:30 p.m.—The Ithaca College Choir will be featured in a program of Yuletide songs, with Donald Reardon and Evelyn Hutchinson as solo-

Dr. Christian, KTSA, 7:30 p.m. -In a recording made just before his death, a former resident of River's End asks the kindly old doctor to carry out a unique plan to