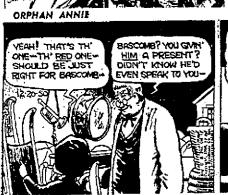

BIG!













Bing Crosby Show, KTSA, 8:30 p.m.—Guests on the Christmas broadcast of the Crosby Show will be Bing's four sons, Gary, Philip, Dennis and Lindsey, in a program of varied Yuletide song favorites and an amusing skit, Bing opens with "Adeste Fideles," and closes with "Silent Night."

Harold Peary Show, KTSA 8 p.m.-In the spirit of Yuletide, a group of Meirose Springs townspeople, led by "Honest Harold" Hemp begin a movement to give a Chritsmas party for the old

Christmas Songs, KTSA, 3:30 p.m.—The Ithaca College Choir will be featured in a program of Yuletide songs, with Donald Reardon and Evelyn Hutchinson as solo-

Dr. Christian, KTSA, 7:30 p.m. -In a recording made just before his death, a former resident of River's End asks the kindly old doctor to carry out a u