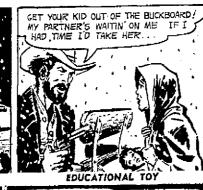

BIG!













Bing Crosby Show, KTSA, 8:30 p.m.—Guests on the Christmas broadcast of the Crosby Show will be Bing's four sons, Gary, Philip, Dennis and Lindsey, in a program of varied Yuletide song favorites and an amusing skit, Bing opens with "Adeste Fideles," and closes with "Silent Night."

Harold Peary Show, KTSA 8 p.m.-In the spirit of Yuletide, a group of Meirose Springs townspeople, led by "Honest Harold" Hemp begin a movement to give a Chritsmas party for the old

Christmas Songs, KTSA, 3:30 p.m.—The Ithaca College Choir will be featured in a program of Yuletide songs, with Donald Reardon and Evelyn Hutchinson as solo-

Dr. Christian, KTSA, 7:30 p.m. -In a recording made just before his death, a former resident of River's End asks the kindly old doctor to carry out