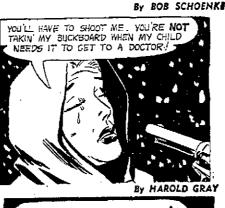

BIG!













Bing Crosby Show, KTSA, 8:30 p.m.—Guests on the Christmas broadcast of the Crosby Show will be Bing's four sons, Gary, Philip, Dennis and Lindsey, in a program of varied Yuletide song favorites and an amusing skit, Bing opens with "Adeste Fideles," and closes with "Silent Night."

Harold Peary Show, KTSA 8 p.m.-In the spirit of Yuletide, a group of Meirose Springs townspeople, led by "Honest Harold" Hemp begin a movement to give a Chritsmas party for the old

Christmas Songs, KTSA, 3:30 p.m.—The Ithaca College Choir will be featured in a program of Yuletide songs, with Donald Reardon and Evelyn Hutchinson as solo-

Dr. Christian, KTSA, 7:30 p.m. -In a recording made just before his death, a former resident of River's End asks the kindly old doctor to carry out a