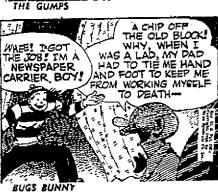

BIG!













Bing Crosby Show, KTSA, 8:30 p.m.—Guests on the Christmas broadcast of the Crosby Show will be Bing's four sons, Gary, Philip, Dennis and Lindsey, in a program of varied Yuletide song favorites and an amusing skit, Bing opens with "Adeste Fideles," and closes with "Silent Night."

Harold Peary Show, KTSA 8 p.m.-In the spirit of Yuletide, a group of Meirose Springs townspeople, led by "Honest Harold" Hemp begin a movement to give a Chritsmas party for the old

Christmas Songs, KTSA, 3:30 p.m.—The Ithaca College Choir will be featured in a program of Yuletide songs, with Donald Reardon and Evelyn Hutchinson as solo-

Dr. Christian, KTSA, 7:30 p.m. -In a recording made just before his death, a former resident of River's End asks the kindly old doctor to carry out a unique