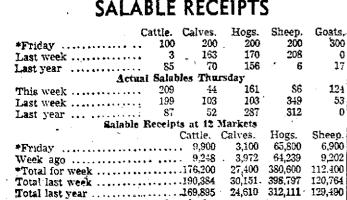

Krueger,

Scheduled for San Antonio

12:00 M. CBS World News

ware dealers will meet in San Hollis E. Colemere, John McCar-Antonio in 1951, according to Tom L. Powell, chairman of the Fielder. San Antonio Chamber of Commerce convention committee.

Bill Niethamer\*



Johnny Weise to 17. A joint meeting will be held June 16 and 17 by the Texas Sakai, Japan. He has been in Japan since June 27, 1947.

for that LASTING IMPRESSION of having DINED WELL DINE 📰 by condicionation 📰

Enjoy the Music of Tommy Brooks

"His Piano Style With a Smyle"

Serving Time 5 p.m. to 10:30 p.m. Daily

Double Yesture

Abbott & Costelle

Bay Acuff

Cartoon - Serial

Double Feature

Cartoon --- Serial

Double Frature

Tarzan and the

Huntress'



DUDE SKILES and HIS ELITE SHADOWLAND BAND featuring "MELISSA"





ŧ



\*Estimates. Others actual arrivals,

+ 1 -