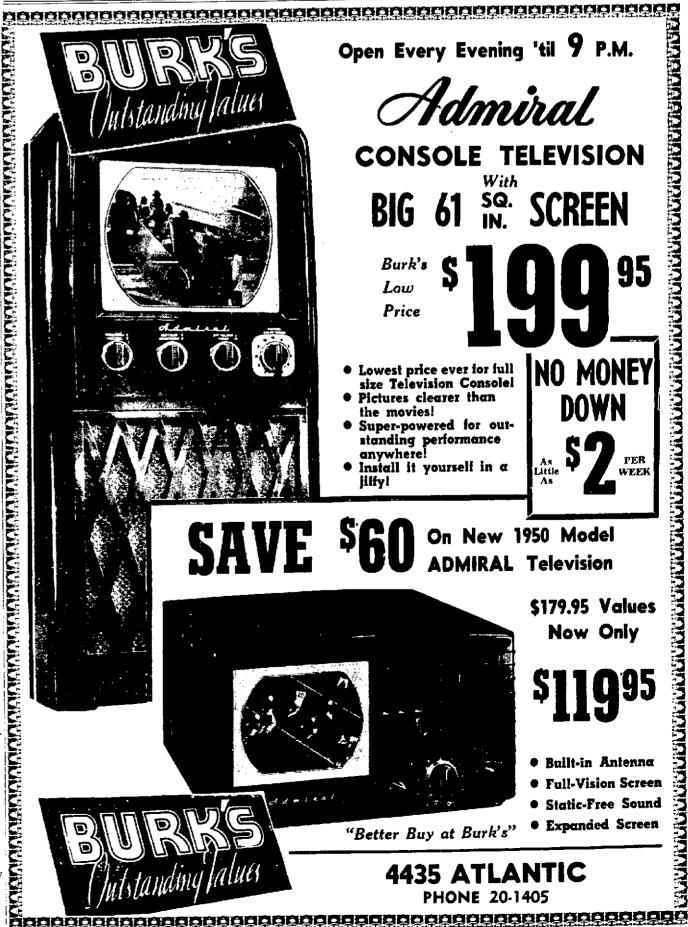

.

eigh.

W E • 62

103

guesswork to the hand. North will return the deuce of spades after he has taken the last heart trick. South will win the spade with the jack, cash the king of spades and lead the four of spades.

North will win with the ace and play his long spade, then shift to a diamord, and North and South will cash the first 10 tricks.



A great new comedy hit





ROBERT YOUNG

contrast to the 30-35 days now allotted "A" features, the film will also have a second unit schedule of 30 days, which will make background and aerial shots at various jet bases around

The Technicolor film, being di-rected by Josef von Sternberg, is based on an original story by Beirne Lay Jr. Not designed as a service story, it is a modern romantic drama which illumi nates striking facets of the na



annannannannannannanna NUNUUUUNANUUANUUUUU **30 ANU** 9

## Gower St. lot this past week, star-ring John Wayne and Janet Boasting a 54-day schedule, in For family life with a lough—tune in tonight—and every

Thursday night KFI 9:00 P. M. presented by

AXWELL HOUSE COFFEE

| 6 P. M.