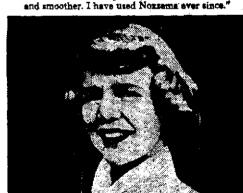

CHICAGO! Marion McEvoy had a dry skin. "I started using Noxzema every night," she says, and smoother. I have used Nozzama ever since.

CLEVELAND! "I was bothered with annoving blemishes," says pretty Nency Ryan. "Nonzeme really helped heal tham. Now I use it as my reg-ular night cream, patting it all over my face."