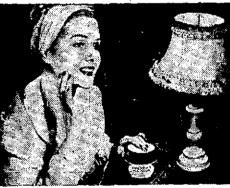

#### Try These 4 Simple Steps to a Lovelier-looking Complexion

If you want a more alluring complexion, if you've ever suffered from dry, rough skin, \*externally-caused blemishes or similar complexion problems ... here's real news.

A Doctor has now developed a new beauty routine. He found, in clinical tests, that a greaseless skin cream - famous Noxzema has a gentle medicated formula that helps heal such blemishes...helps supply a light film of oil-and-moisture to the skin's outer surface. It works with nature to help your skin look softer, smoother, lovelier in a surprisingly short time. Here's all you do:

#### 4 Simple Steps

Morning-1. Apply Noxzema generously all over your face. Now with a damp cloth actually "creamwash" your face thoroughlyjust as you would with soap and water. Note how clean and fresh your face feels. 2. Dry face. Smooth on a protective film of Noxzema as a powder base. Remember, it's greaseless. That's important! And its gentle medicated formula is of real help to your skin.