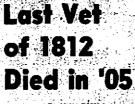

AFOX-Music. EGER-Night at

By HASKIN

Q. When did the last surviving soldier of the War of 1812

die?-N. L. L. A. The last survivor of the War of 1812 was Hiram Cronk, Ava. N. Y., who died in 1905, aged 105 years.