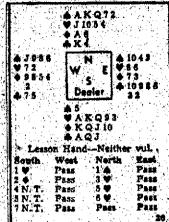

IN THE PAST, when a player announced that he was playing Culbertann, it was assumed that he also was playing the tour five he (trump siam convention). tion. Now, however, the Cul-bertson system has adopted the Blackwood slam convention. The Blackwood convention has many variations, but today we will dis-cuss it in its simplest form. The Blackwood convention does not require that you and

I certainly would not recom-mend it; but it is possible to make such a bid, even though there has been no agreement on a suit. It is far better, of course,

knows that he has normal heart support. The bid of four no trump asks for aces, and North, trump asks for aces, and North, with two aces, must respond with five hearts regardless of the heart holding. Now South knows that the contract is perfectly safe at six, but if North happens to have two kings, it counts out for a grand slam.

Therefore, he bids five no trump, and again North's six

ever, he finds practically all great experts are careful to stick to their own game. They believe any other game acts as a drawback. Numerous other experi-ments tend to confirm this.

LONG BEACH (CALIF.) PRESS-TELEGRAM THURSDAY, BEPTEMBER 30, 1948 Modest Maldens By WILLIAM E. MCKENNEY

By Jay Alen

"-and don't interrupt me right in the middle of my best insulti"

## WHAT OTHERS ARE SAYING

SHORTLY the Assembly of the U. N. will resume its sessions. If ever an assembly of men gathered at a critical crossroad in history needed help and

but simply shows two kings. With two aces and two kings in the North hand, South can count 13 tricks and bids seven no Do not bid four no trump to

ask for aces if your partner's re-sponse may put you in too high a contract. When you bid five no trump, you ask for kings, and the responses are the same as for aces but one level higher. With no kings, bid six clubs; with one kings, six diamonds; two kings, six spades, and four kings, six no trump.

Los Cerritos Market 1922 Long Bouch Boolevard

TOP QUALITY MEATS and VEGETABLES (We Reserve the Right to Limit)

0.30 Maybe you better polish him off now instead of later like we planned - | ein't so sure you can last another round! your partner agree on a suit be fore the convention becomes effective. Also, the bid of four no trump over three no trump is still the Blackwood slam convention. tion bid. In today's hand, for example some players with the South cards might plunge into four no trump over the bid of one spade.

> to bid normally when possible.
> When North jumps to three hearts over two diamonds, South AT ONE GAME, SUCH AS TENNIS, HELF YOU IN OTHER GAMES AS BASKET YOUR OPINION

heart response is not a heart bid,