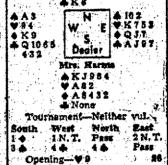

## MEKENNY ON BRIDGE

By WILLIAM & MCHENNEY During the world champion-sings mixed team-of-four contest at Chicago, I was sitting beside Mrs. Virginia Harms and William McGhee of that city, when board No. 56 came to their table. McGhee had a great deal to do with bringing the mational with bringing the national tournament back to Chicago and he is one of the fine card play-

ers of the Midwest.

The development of the play on this hand by Mrs. Harms was interesting. The bidding given is exactly as it occurred at the table. On the opening lead of the nine of hearts, the ten was played from dummy and East covered with the king. Mrs. Harms won with the ace and played low and declarer went up with dummy's queen, came back with the five of spades, putting on the lack from her hand and West winning. West returned the queen of

clubs, Mrs. Harms, played the

Q765. Q J 106 0 1065

king from dummy, East played the ace and Mrs. Harms trumped it. Now she led the ace of dismonds. West, not realizing that maybe he would have to unplayed the nine. Then Mrs. Harms cashed the eight of hearts and took two more rounds of hearts in dummy, discarding a diamond from her hand. Next she led the eight of clubs and trumped it, thus stripping her hand and dummy of hearts and clubs, A diamond was led. West had

to win, and had nothing to re-turn but a club. Thus Mrs. Harms was able to discard dummy's losing diamond and make five odd for a top score on the board.

Remember that in tournament bridge, it is the extra trick that counts. At the other tables, most declarers, after picking up the trumps, cashed out the hearts and ruffed the club, then laid down the ace of diamonds. Naturally Wost was smart enough to unblock the king of diamonds and the hand was held to four-