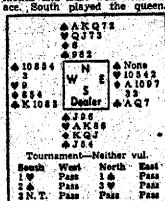

### MCKERPEY ONBRIDGE

BY WILLAM E. MCKENNET

I have often said that the best bridge in the country is played in the restaurants in New York. Between sessions of a tourra-ment, or after the evening ses-sion, the gang will drop in at a restaurant, and of course bridge hands are the topic of converse. At Trader Tom's steak house

in New York the other night, we were talking about false-card plays, We all agreed that the false-card in today's hand should not have fooled anyone. It was further agreed that game should not be made, either in a suit or no trump, but nevertheless it is the type of hand on which a game should be bid.

West opened the eight of diamonds and East won with the acc., South played the queen.

Pass

Pass

Bear in mind that North and South had bid both spades and hearts. The diamond opening looked good to East, and he was anxious to establish the suit while he still had the ace of clubs for re-entry. There was a possibility that he had the heart suit stopped and hains wold in possibility that he had the heart suit stopped, and being void in spades, he hoped that his partner had that suit stopped.

With all this on his mind, he let the queen of diamonds tool him and came back with the seven of diamonds. Of course, declared the seven of diamonds. Of course,

Opening-+

declarer won this trick with the declarer won this trick with the king, ran five spades, four hearts and the lack of diamonds, and made five no trump. East should have realized that declarer held the king-queen-lack of diamonds. Otherwise his partner would not have opened the diamond eight. It was easy to count that the eight was not fourth-best. Therefore it must have been the top of nothing which meant that of nothing, which meant that the three missing honors were in the South hand.

If he had correctly read South for the king and jack of dismonds, and recalled South's heart bid, East would have known that he should lead back known that he should lead each the ace of clubs. That would have brought a high club from West, clubs would have been continued, and, before South got in the lead, East and West would have cashed four clubs and the ace of diamonds, setting the contract one trick. the contract one trick.