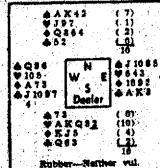

#### **Modest Maldens** ON BRIDGE By WILLAM E. MCKENNEY

This is the second of a series of articles on a new booklet by Fred L. Karpin of Washington, D. C. entitled "The Point Count System of Bidding in Contract

tem is that an ace counts four, a king three, a queen two and a jack one. The fifth card of a

jack one. The fifth card of a suit counts a point, and the sixth card counts an additional point. No points are added for the seventh card, in case you are lucky enough to hold a sevencard suit. As Karpin points out, the re-sponder is generally the initial captain of the team, because he is in a position to judge, the possibilities of the hand. The opening bidder, announces that he has a minimum of 13 points when he makes the bid. If the

North Bast 1 & Pass 3 W Pass Pass Pass West Past Past Past leith :

South, West North Bask 1 W Pass 1 & Pass 2 W Pass 3 W Pass 3 W Pass 3 W Pass 4 W Pass Pass 7 Pass 3 W Pass 7 Pass 4 Molding 10 to 12 points, the responding hand is entitled to make two progressive bids as he wishes in order to arrive at a responder has 13 points, making a total of 28, he knows that there is a game in the hand. If he has less than 13 points, the responding hand is entitled to fust however, not to get above the game contract level. If he has less than 13 points, the responding hand is entitled to fust one "progressive" bid; that is a bid in which he either raises his partner's suit to the next higher

level, or bids a suit of his own. four hearts. South's bid of one Holding 10 to 12 points, the heart shows at least 13 points. When North bids one spade, all

LONG BRACH (CALIP.) PRETS-TELEGRAM TUEBDAT, AUGUST 24, 1948

he promises is from 6 to 9 points.

By Jay Ales

points. However, after South's two-heart bid. North goes to three hearts. This is his second pro-gressive bid and guarantees 10 to 12 points. Now South, having 16 points, can safely bid four hearts. Even is North has the

minimum guarantee of 10, there 18 game. In the play of the hand South loses only two clubs and a dia-mond.