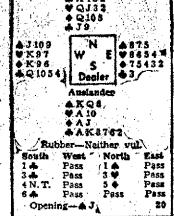

# ON BRIDGE

By WILLAM E. McKENNEY

TODAY'S hand was sent to me by Henry Auslander of Pittsburgh, Pa., who is one of the outstanding rubber bridge players of the middle west, Auslander (South) won the

opening lead of the jack of spades with the queen. In order to guard against a four-one break in trumps; he led a small club toward dummy. West played low and dummy's jack held the trick. Auslander then cashed the two high clubs and led a small club, throwing West in the lead.

He knew that one of the two kings was off-side, and to avoid having to guess which one it was, he hoped they were both off side, knowing that he could dévelop a squeeze. When West returned the ton of spades, Auslander won with the king and

cashed the ace of diamonds Now he cashed two more rounds of clubs, discarding a diamond and all but the last heart from dummy. The six of spades was led to dummy's ace, and when both East and West followed, dummy's last spade was led, de-clarer discarding the lack of diamonds.

West was in a tight squeeze. He had to keep the king of diamonds, as otherwise dummy's queen, would be good. This meant that he had to bare down to the king of hearts and king of diamonds. Then all Ausland-er had to do was to lead a heart from dummy and go up with the ace. When the blank king fell, declarer cashed the ten of hearts for the 12th trick.