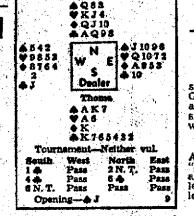

### MCKENNEY ON BRIDGE Modest Maidens BY WILLAM E. MCKENNEY

By Dick Turner

One of the most enthusiastic supporters of tournament bridge in Pittsburgh, Pa., is Paul Thoma, who operates a drug store in that city. He has been

Bridge Association several times. Whenever there is a tournsment in Pittsburgh, there is always a crowd in Thoma's room after the sessions, going over the hands. When today's hand was discussed, he said that at rubber bridge it should be played at six clubs. But it was played in a duplicate game. Therefore, Thoma felt that when his partner went to six clubs, he had to

president of the Pittsburgh

go to six no trump. I am quite sure that if the hand were played at six clubs, that is exactly what would be made. West would open his fourth best diamond and East would cash the ace. However, at six no trump East could not be criticized for opening the jack of spades, North, of course, won and cashed all of the clubs,

discarding the queen jack and ten of diamonds from his own hand.

Poor East felt the pinch on the six club discards. He let go. three diamonds, then dropped the six of spades, but he still had to discard the deuce and seven of hearts. North then cashed the king and queen of spades and led the low heart to dummy's ace, East's ten falling. The six of hearts was led back. As the contract was only six, de-clarer did not need the finesse. He went up with the king of hearts, which dropped East's queen, and the lack of hearts was good for the last trick.