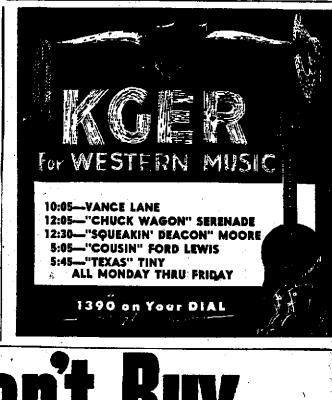

In Cleveland a homing pigeon pulled in nine years after a race was over. With a tall story, no doubt, of sitting up with the sick dove of peace.

TONIGHT

TELEVISION

June 1 5:30—Judy

5 P. M.

RLAC-News, Sports KFI-Feature Wire. EMPC-News. KECA-Happy Theate KHJ-Sleepy Joe. RFWB-Stu Hamblen. KNN-K. Manning, KFYAC-Serenade. EGER-News, Ford Lawis.

KFON-Religious, KVOE-Adv. Parade

5:15 P. M.

HLAC-Hollyw'd Feat

Race RFI-News, KEUA-Terry, Pirates KHJ-KVOE-Superma BNX-Tom Hanlon, KFAC-News,

5:30 P. M.

KLAC-Allen. KFI-Date With Judy KECA-Jack Arm-

Midnight, KNX-C, Collingwood (FAC-Whoa, Bill, KGER-Pappy Smith KFOX-News.

5:45 P. M

KLAC-Sam Ealter. KMPC-Top Tunes. KHJ-KVOE-Tom MI KNX-Bob Garred. KGER-Texas Tiny. KFOX-Travelogues.

MI

KHJ-KVUE-Capt.

Ŋĭ/

6-1

FURS

EGER-City of Eden '9:15 A. M.' 12 Nosa EFOX-Strength for Day, Range Dawn, KLAU-Racing KFI-Ladies' Day KHJ-KVOE-V. Lind-ELAC-AL Jarvis. 7 A. N. KPI-Farm Reporter. KNX-Aunt Jepny ABR 4-11 Outer ...... derful. MCA-Sam Hayes, MHJ-E VOE-News. KFWE-Bill Leydon. KNX-Double or NX-Double or KLAC-Haynes at 9:30 A. M. KFI-News. KMPC-Tunes, Topics KEUA-Breakfast in Nolhing. EUER-News, Chuck Wagon. BFOX-Name Your Dish. KECA-News. KHJ, KVOE-News. KHJ, KVOE-News. KNX-Brady. KNX-Brady. KFAC-Btu Wilson Hollywood KHJ-Johnson Family KFWB-Singin' Sam KNX-Helen Trent ANX-Heinen Trent KGER-John Brown KFUX-Betheada KYUE-Lyrics for Lacles KGER-News. XFOX-News. 12:15 P. M. 5:45 A. M. 7:15 A. M. KEER-Music Main Morning Melo-KFE-Fleetwood Law-KEI-Freewood ton. KMPO-Startime. KEIA-MUSIC. KEIA-MUSIC. KEIA-MUSIC-Rise and KYUE-Singin' Sam. Shine. Shine. WUE-At Your Service 12:30 P. M. Shine, KNX-Nelson Pringle, KGER-Aubrey Lee, KFOX-Dr. Harrod, .ews, Music. 10 A. M. KLAC-AI Jarvis KFI-Lowntown KMFU-Naws KECA-G. Drake KHJ-KVBE-Naws KFWB-Jatrej of Jourgh 7:30 A. M. 

2:45 P. M. UFI-Front Page Fat ENJ. Two-ton Baker. KFOX-Down, Homers 3 P. M. KFI-Ma Perkins. KECA-Baukhage. KHJ-Sing, America. KLAC-Fred Henry KFI-Road of Lifa. MPC-Three Alarm. KECA-Ladies, Be RFOX-News. KVOE-Farm 'Forum. Seated EHJ-There's Always a Woman. KFWB-Bill Anson. KNX-Meet the Missue KGER-News, Alkall EFI-Pepper Young, EEGA-P. Whiteman SHJ-Ozark Valley, SNJ-K, Manning, WGEB-Deacon Moore to 1:30, EFOX-Cowbands' Carnival KFOX-News, Music, XVOE-Alwayp 1 3:15 P. M. KVOE-Beach News. - KLAC-Don Otts. KFI-Life Beautiful. 12:45 P. M.