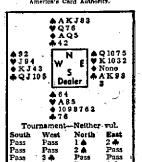

PART scores are very important in tourney play. In the Vanderbilt Cup tournament this year one team was eliminated by 30 points, another one by 80. In the final match after two sessions of play there was a difference of only 270 points. Today's hand involved one of ne closest battles for a part

Today's hand involved one of the closest battles for a part score contract I have ever seen. To defeat the contract Iselin Simon (West) of the New York Bridge Whist Club team had to execute a very fine play.

Simon cashed the queen and fack of clubs, then shifted to the nine of spades. Dummy's ace and king of spades took the next two tricks, and the third spade was ruffed by declarer with the six of diamonds. Simon overruffed—but with the king.

Then he led the jack of hearts, dummy put on the queen, East the king and declarer wow. At this point declarer led the 10 of diamonds. Believing Simon could not have the jack of diamonds since he ruffed with the king declarer played the queen from dummy and the start shound out since he ruird with the king de-clarer played the queen from dumny—and East showed out. Now there was no way for South to keep from losing an-other trump trick and two hearts, and the contract was set 500 points.