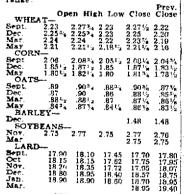

# Market Reports

| ew York Stocks                   | Pirestone   522%   Fruehauf Tr   25   Gen Amil Inv   14%   Gen Amil Inv   14%   Gen Amil Inv   14%   Gen Amil Inv   14%   Gen Amil Inv   13%   Gen Amil   10%   10%   10%   10%   10%   10%   10%   10%   10%   10%   10%   10%   10%   10%   10%   10%   10%   10%   10%   10%   10%   10%   10%   10%   10%   10%   10%   10%   10%   10%   10%   10%   10%   10%   10%   10%   10%   10%   10%   10%   10%   10%   10%   10%   10%   10%   10%   10%   10%   10%   10%   10%   10%   10%   10%   10%   10%   10%   10%   10%   10%   10%   10%   10%   10%   10%   10%   10%   10%   10%   10%   10%   10%   10%   10%   10%   10%   10%   10%   10%   10%   10%   10%   10%   10%   10%   10%   10%   10%   10%   10%   10%   10%   10%   10%   10%   10%   10%   10%   10%   10%   10%   10%   10%   10%   10%   10%   10%   10%   10%   10%   10%   10%   10%   10%   10%   10%   10%   10%   10%   10%   10%   10%   10%   10%   10%   10%   10%   10%   10%   10%   10%   10%   10%   10%   10%   10%   10%   10%   10%   10%   10%   10%   10%   10%   10%   10%   10%   10%   10%   10%   10%   10%   10%   10%   10%   10%   10%   10%   10%   10%   10%   10%   10%   10%   10%   10%   10%   10%   10%   10%   10%   10%   10%   10%   10%   10%   10%   10%   10%   10%   10%   10%   10%   10%   10%   10%   10%   10%   10%   10%   10%   10%   10%   10%   10%   10%   10%   10%   10%   10%   10%   10%   10%   10%   10%   10%   10%   10%   10%   10%   10%   10%   10%   10%   10%   10%   10%   10%   10%   10%   10%   10%   10%   10%   10%   10%   10%   10%   10%   10%   10%   10%   10%   10%   10%   10%   10%   10%   10%   10%   10%   10%   10%   10%   10%   10%   10%   10%   10%   10%   10%   10%   10%   10%   10%   10%   10%   10%   10%   10%   10%   10%   10%   10%   10%   10%   10%   10%   10%   10%   10%   10%   10%   10%   10%   10%   10%   10%   10%   10%   10%   10%   10%   10%   10%   10%   10%   10%   10%   10%   10%   10%   10%   10%   10%   10%   10%   10%   10%   10%   10%   10%   10%   10%   10%   10%   10%   10%   10%   10%   10%   10%   10%   10% | Phil Reading U & 1                     |
|----------------------------------|---------------------------------------------------------------------------------------------------------------------------------------------------------------------------------------------------------------------------------------------------------------------------------------------------------------------------------------------------------------------------------------------------------------------------------------------------------------------------------------------------------------------------------------------------------------------------------------------------------------------------------------------------------------------------------------------------------------------------------------------------------------------------------------------------------------------------------------------------------------------------------------------------------------------------------------------------------------------------------------------------------------------------------------------------------------------------------------------------------------------------------------------------------------------------------------------------------------------------------------------------------------------------------------------------------------------------------------------------------------------------------------------------------------------------------------------------------------------------------------------------------------------------------------------------------------------------------------------------------------------------------------------------------------------------------------------------------------------------------------------------------------------------------------------------------------------------------------------------------------------------------------------------------------------------------------------------------------------------------------------------------------------------------------------------------------------------------------------------------------------------|----------------------------------------|
|                                  | Gen Amn Inv 14%                                                                                                                                                                                                                                                                                                                                                                                                                                                                                                                                                                                                                                                                                                                                                                                                                                                                                                                                                                                                                                                                                                                                                                                                                                                                                                                                                                                                                                                                                                                                                                                                                                                                                                                                                                                                                                                                                                                                                                                                                                                                                                           | Phillips Pet                           |
| ir Redn                          | Gen Elec 37%                                                                                                                                                                                                                                                                                                                                                                                                                                                                                                                                                                                                                                                                                                                                                                                                                                                                                                                                                                                                                                                                                                                                                                                                                                                                                                                                                                                                                                                                                                                                                                                                                                                                                                                                                                                                                                                                                                                                                                                                                                                                                                              | Plemouth                               |
| illied Chem 187                  | Gen Mira 58%                                                                                                                                                                                                                                                                                                                                                                                                                                                                                                                                                                                                                                                                                                                                                                                                                                                                                                                                                                                                                                                                                                                                                                                                                                                                                                                                                                                                                                                                                                                                                                                                                                                                                                                                                                                                                                                                                                                                                                                                                                                                                                              | Pross Btl                              |
| illed St 36'e                    | Gen Out Adv 152%                                                                                                                                                                                                                                                                                                                                                                                                                                                                                                                                                                                                                                                                                                                                                                                                                                                                                                                                                                                                                                                                                                                                                                                                                                                                                                                                                                                                                                                                                                                                                                                                                                                                                                                                                                                                                                                                                                                                                                                                                                                                                                          | Proc & Gamble                          |
| His Chal 365                     | Oen T & R 2434                                                                                                                                                                                                                                                                                                                                                                                                                                                                                                                                                                                                                                                                                                                                                                                                                                                                                                                                                                                                                                                                                                                                                                                                                                                                                                                                                                                                                                                                                                                                                                                                                                                                                                                                                                                                                                                                                                                                                                                                                                                                                                            | Pub five                               |
| mn Airi                          | Cilidden 451/                                                                                                                                                                                                                                                                                                                                                                                                                                                                                                                                                                                                                                                                                                                                                                                                                                                                                                                                                                                                                                                                                                                                                                                                                                                                                                                                                                                                                                                                                                                                                                                                                                                                                                                                                                                                                                                                                                                                                                                                                                                                                                             | Purol                                  |
| mn CA F 48                       | Goodrich 52 %                                                                                                                                                                                                                                                                                                                                                                                                                                                                                                                                                                                                                                                                                                                                                                                                                                                                                                                                                                                                                                                                                                                                                                                                                                                                                                                                                                                                                                                                                                                                                                                                                                                                                                                                                                                                                                                                                                                                                                                                                                                                                                             | RCA                                    |
| mn Dist 31                       | Goodyear 4874                                                                                                                                                                                                                                                                                                                                                                                                                                                                                                                                                                                                                                                                                                                                                                                                                                                                                                                                                                                                                                                                                                                                                                                                                                                                                                                                                                                                                                                                                                                                                                                                                                                                                                                                                                                                                                                                                                                                                                                                                                                                                                             | RKO                                    |
| umn Ice                          | Gotham Hos 20%                                                                                                                                                                                                                                                                                                                                                                                                                                                                                                                                                                                                                                                                                                                                                                                                                                                                                                                                                                                                                                                                                                                                                                                                                                                                                                                                                                                                                                                                                                                                                                                                                                                                                                                                                                                                                                                                                                                                                                                                                                                                                                            | Real Blk                               |
| Imn Loco 4478                    | CI DI MA                                                                                                                                                                                                                                                                                                                                                                                                                                                                                                                                                                                                                                                                                                                                                                                                                                                                                                                                                                                                                                                                                                                                                                                                                                                                                                                                                                                                                                                                                                                                                                                                                                                                                                                                                                                                                                                                                                                                                                                                                                                                                                                  | Renn Avn                               |
| imn Pwr & Lt 113                 | Ot West Sugar 2314                                                                                                                                                                                                                                                                                                                                                                                                                                                                                                                                                                                                                                                                                                                                                                                                                                                                                                                                                                                                                                                                                                                                                                                                                                                                                                                                                                                                                                                                                                                                                                                                                                                                                                                                                                                                                                                                                                                                                                                                                                                                                                        | Rep Stl                                |
| mn Rad & Ss 14's                 | Green H L 33 1/2                                                                                                                                                                                                                                                                                                                                                                                                                                                                                                                                                                                                                                                                                                                                                                                                                                                                                                                                                                                                                                                                                                                                                                                                                                                                                                                                                                                                                                                                                                                                                                                                                                                                                                                                                                                                                                                                                                                                                                                                                                                                                                          | Revero_Cop                             |
| mn Roll                          | Greyhound 93%                                                                                                                                                                                                                                                                                                                                                                                                                                                                                                                                                                                                                                                                                                                                                                                                                                                                                                                                                                                                                                                                                                                                                                                                                                                                                                                                                                                                                                                                                                                                                                                                                                                                                                                                                                                                                                                                                                                                                                                                                                                                                                             | Reyn TOD                               |
| mn smett (mit) . Sport           | Gulf Off 7116                                                                                                                                                                                                                                                                                                                                                                                                                                                                                                                                                                                                                                                                                                                                                                                                                                                                                                                                                                                                                                                                                                                                                                                                                                                                                                                                                                                                                                                                                                                                                                                                                                                                                                                                                                                                                                                                                                                                                                                                                                                                                                             | Eafeway                                |
| mn Sugar 3814                    | Home stake 44                                                                                                                                                                                                                                                                                                                                                                                                                                                                                                                                                                                                                                                                                                                                                                                                                                                                                                                                                                                                                                                                                                                                                                                                                                                                                                                                                                                                                                                                                                                                                                                                                                                                                                                                                                                                                                                                                                                                                                                                                                                                                                             | St. Joseph Lend                        |
| mn T & T 1563                    | Houston Oil 24%                                                                                                                                                                                                                                                                                                                                                                                                                                                                                                                                                                                                                                                                                                                                                                                                                                                                                                                                                                                                                                                                                                                                                                                                                                                                                                                                                                                                                                                                                                                                                                                                                                                                                                                                                                                                                                                                                                                                                                                                                                                                                                           | Schenley                               |
| mn Tob B 78%                     | Howe Sound 351/2                                                                                                                                                                                                                                                                                                                                                                                                                                                                                                                                                                                                                                                                                                                                                                                                                                                                                                                                                                                                                                                                                                                                                                                                                                                                                                                                                                                                                                                                                                                                                                                                                                                                                                                                                                                                                                                                                                                                                                                                                                                                                                          | Sears                                  |
| imi waterw is x                  | Hudson 16Va                                                                                                                                                                                                                                                                                                                                                                                                                                                                                                                                                                                                                                                                                                                                                                                                                                                                                                                                                                                                                                                                                                                                                                                                                                                                                                                                                                                                                                                                                                                                                                                                                                                                                                                                                                                                                                                                                                                                                                                                                                                                                                               | Sheaffer                               |
| rmour 13                         | In Cent 26%                                                                                                                                                                                                                                                                                                                                                                                                                                                                                                                                                                                                                                                                                                                                                                                                                                                                                                                                                                                                                                                                                                                                                                                                                                                                                                                                                                                                                                                                                                                                                                                                                                                                                                                                                                                                                                                                                                                                                                                                                                                                                                               | Bhell                                  |
| tchison 8514                     | Inland 641 36%                                                                                                                                                                                                                                                                                                                                                                                                                                                                                                                                                                                                                                                                                                                                                                                                                                                                                                                                                                                                                                                                                                                                                                                                                                                                                                                                                                                                                                                                                                                                                                                                                                                                                                                                                                                                                                                                                                                                                                                                                                                                                                            | Simmons                                |
| voo Mig                          | Interinke xd 13                                                                                                                                                                                                                                                                                                                                                                                                                                                                                                                                                                                                                                                                                                                                                                                                                                                                                                                                                                                                                                                                                                                                                                                                                                                                                                                                                                                                                                                                                                                                                                                                                                                                                                                                                                                                                                                                                                                                                                                                                                                                                                           | Sincial                                |
| Enter O                          | Int Harv 87 %                                                                                                                                                                                                                                                                                                                                                                                                                                                                                                                                                                                                                                                                                                                                                                                                                                                                                                                                                                                                                                                                                                                                                                                                                                                                                                                                                                                                                                                                                                                                                                                                                                                                                                                                                                                                                                                                                                                                                                                                                                                                                                             | Bon Por Bugge                          |
| arnadali 28                      | Intl Nick 3014                                                                                                                                                                                                                                                                                                                                                                                                                                                                                                                                                                                                                                                                                                                                                                                                                                                                                                                                                                                                                                                                                                                                                                                                                                                                                                                                                                                                                                                                                                                                                                                                                                                                                                                                                                                                                                                                                                                                                                                                                                                                                                            | Sou Pac                                |
| leutrice Foods 407's             | anti mper                                                                                                                                                                                                                                                                                                                                                                                                                                                                                                                                                                                                                                                                                                                                                                                                                                                                                                                                                                                                                                                                                                                                                                                                                                                                                                                                                                                                                                                                                                                                                                                                                                                                                                                                                                                                                                                                                                                                                                                                                                                                                                                 | Boll Ry                                |
| keechnut                         | Jowel Tea 50%                                                                                                                                                                                                                                                                                                                                                                                                                                                                                                                                                                                                                                                                                                                                                                                                                                                                                                                                                                                                                                                                                                                                                                                                                                                                                                                                                                                                                                                                                                                                                                                                                                                                                                                                                                                                                                                                                                                                                                                                                                                                                                             | Sulegal                                |
| lendix                           | Jones Man 43%                                                                                                                                                                                                                                                                                                                                                                                                                                                                                                                                                                                                                                                                                                                                                                                                                                                                                                                                                                                                                                                                                                                                                                                                                                                                                                                                                                                                                                                                                                                                                                                                                                                                                                                                                                                                                                                                                                                                                                                                                                                                                                             | Std Bds                                |
| Seth Stl 86 4                    | Kennecett 45 %                                                                                                                                                                                                                                                                                                                                                                                                                                                                                                                                                                                                                                                                                                                                                                                                                                                                                                                                                                                                                                                                                                                                                                                                                                                                                                                                                                                                                                                                                                                                                                                                                                                                                                                                                                                                                                                                                                                                                                                                                                                                                                            | Stand Oll Cal                          |
| law Knox 1576                    | Keyntone 4414                                                                                                                                                                                                                                                                                                                                                                                                                                                                                                                                                                                                                                                                                                                                                                                                                                                                                                                                                                                                                                                                                                                                                                                                                                                                                                                                                                                                                                                                                                                                                                                                                                                                                                                                                                                                                                                                                                                                                                                                                                                                                                             | stand Oil Ind                          |
| locing 18                        | Kreske 37%                                                                                                                                                                                                                                                                                                                                                                                                                                                                                                                                                                                                                                                                                                                                                                                                                                                                                                                                                                                                                                                                                                                                                                                                                                                                                                                                                                                                                                                                                                                                                                                                                                                                                                                                                                                                                                                                                                                                                                                                                                                                                                                | Stund Oil Oblo                         |
| lorden 4214                      | Luclede Gas 5%                                                                                                                                                                                                                                                                                                                                                                                                                                                                                                                                                                                                                                                                                                                                                                                                                                                                                                                                                                                                                                                                                                                                                                                                                                                                                                                                                                                                                                                                                                                                                                                                                                                                                                                                                                                                                                                                                                                                                                                                                                                                                                            | Stewart Warner                         |
| org 481                          | Lehigh Val RR 6%                                                                                                                                                                                                                                                                                                                                                                                                                                                                                                                                                                                                                                                                                                                                                                                                                                                                                                                                                                                                                                                                                                                                                                                                                                                                                                                                                                                                                                                                                                                                                                                                                                                                                                                                                                                                                                                                                                                                                                                                                                                                                                          | Stone & Web                            |
| raniff Airw 83'a                 | Lehn & Fink 1834                                                                                                                                                                                                                                                                                                                                                                                                                                                                                                                                                                                                                                                                                                                                                                                                                                                                                                                                                                                                                                                                                                                                                                                                                                                                                                                                                                                                                                                                                                                                                                                                                                                                                                                                                                                                                                                                                                                                                                                                                                                                                                          | Studebaker                             |
| TIEES MIR 33"1                   | LOF Glass 551/a                                                                                                                                                                                                                                                                                                                                                                                                                                                                                                                                                                                                                                                                                                                                                                                                                                                                                                                                                                                                                                                                                                                                                                                                                                                                                                                                                                                                                                                                                                                                                                                                                                                                                                                                                                                                                                                                                                                                                                                                                                                                                                           | Sun Oil                                |
| udd Co 117s                      | Libby                                                                                                                                                                                                                                                                                                                                                                                                                                                                                                                                                                                                                                                                                                                                                                                                                                                                                                                                                                                                                                                                                                                                                                                                                                                                                                                                                                                                                                                                                                                                                                                                                                                                                                                                                                                                                                                                                                                                                                                                                                                                                                                     | Sunray Oil                             |
| шоти 33                          | Lockheed 12                                                                                                                                                                                                                                                                                                                                                                                                                                                                                                                                                                                                                                                                                                                                                                                                                                                                                                                                                                                                                                                                                                                                                                                                                                                                                                                                                                                                                                                                                                                                                                                                                                                                                                                                                                                                                                                                                                                                                                                                                                                                                                               | Superheater                            |
| Sutler                           | Loews 221/4                                                                                                                                                                                                                                                                                                                                                                                                                                                                                                                                                                                                                                                                                                                                                                                                                                                                                                                                                                                                                                                                                                                                                                                                                                                                                                                                                                                                                                                                                                                                                                                                                                                                                                                                                                                                                                                                                                                                                                                                                                                                                                               | Swift Inti                             |
| al & Hec 7                       | Lorillard 10%                                                                                                                                                                                                                                                                                                                                                                                                                                                                                                                                                                                                                                                                                                                                                                                                                                                                                                                                                                                                                                                                                                                                                                                                                                                                                                                                                                                                                                                                                                                                                                                                                                                                                                                                                                                                                                                                                                                                                                                                                                                                                                             | Sylvania                               |
| ansda Dry 16                     | L & N XII 451/4                                                                                                                                                                                                                                                                                                                                                                                                                                                                                                                                                                                                                                                                                                                                                                                                                                                                                                                                                                                                                                                                                                                                                                                                                                                                                                                                                                                                                                                                                                                                                                                                                                                                                                                                                                                                                                                                                                                                                                                                                                                                                                           | Технео                                 |
| ase                              | Marathon Corn 25th                                                                                                                                                                                                                                                                                                                                                                                                                                                                                                                                                                                                                                                                                                                                                                                                                                                                                                                                                                                                                                                                                                                                                                                                                                                                                                                                                                                                                                                                                                                                                                                                                                                                                                                                                                                                                                                                                                                                                                                                                                                                                                        | Tex Gulf Sul                           |
| atplr                            | Marshall Field 2724                                                                                                                                                                                                                                                                                                                                                                                                                                                                                                                                                                                                                                                                                                                                                                                                                                                                                                                                                                                                                                                                                                                                                                                                                                                                                                                                                                                                                                                                                                                                                                                                                                                                                                                                                                                                                                                                                                                                                                                                                                                                                                       | Tidewater                              |
| eletex 26 %                      | Martin Glenn 14%                                                                                                                                                                                                                                                                                                                                                                                                                                                                                                                                                                                                                                                                                                                                                                                                                                                                                                                                                                                                                                                                                                                                                                                                                                                                                                                                                                                                                                                                                                                                                                                                                                                                                                                                                                                                                                                                                                                                                                                                                                                                                                          | Timken D Ax                            |
| erro 31 h                        | Munorite 34%                                                                                                                                                                                                                                                                                                                                                                                                                                                                                                                                                                                                                                                                                                                                                                                                                                                                                                                                                                                                                                                                                                                                                                                                                                                                                                                                                                                                                                                                                                                                                                                                                                                                                                                                                                                                                                                                                                                                                                                                                                                                                                              | Timken R B                             |
| Pertain-feed 16 4                | Maying 101/4                                                                                                                                                                                                                                                                                                                                                                                                                                                                                                                                                                                                                                                                                                                                                                                                                                                                                                                                                                                                                                                                                                                                                                                                                                                                                                                                                                                                                                                                                                                                                                                                                                                                                                                                                                                                                                                                                                                                                                                                                                                                                                              | Transamp                               |
| . A. O                           | Moston at Bob 2874                                                                                                                                                                                                                                                                                                                                                                                                                                                                                                                                                                                                                                                                                                                                                                                                                                                                                                                                                                                                                                                                                                                                                                                                                                                                                                                                                                                                                                                                                                                                                                                                                                                                                                                                                                                                                                                                                                                                                                                                                                                                                                        | Tret Cons                              |
| 'hko Nw 20                       | Mid Cont Pet 42                                                                                                                                                                                                                                                                                                                                                                                                                                                                                                                                                                                                                                                                                                                                                                                                                                                                                                                                                                                                                                                                                                                                                                                                                                                                                                                                                                                                                                                                                                                                                                                                                                                                                                                                                                                                                                                                                                                                                                                                                                                                                                           | 20th Cent                              |
| thrysler 57 1/2                  | Minn Hny 56                                                                                                                                                                                                                                                                                                                                                                                                                                                                                                                                                                                                                                                                                                                                                                                                                                                                                                                                                                                                                                                                                                                                                                                                                                                                                                                                                                                                                                                                                                                                                                                                                                                                                                                                                                                                                                                                                                                                                                                                                                                                                                               | Underwood                              |
| luett Peabody . 45               | M K T 514                                                                                                                                                                                                                                                                                                                                                                                                                                                                                                                                                                                                                                                                                                                                                                                                                                                                                                                                                                                                                                                                                                                                                                                                                                                                                                                                                                                                                                                                                                                                                                                                                                                                                                                                                                                                                                                                                                                                                                                                                                                                                                                 | Un Cath                                |
| Colesta 43                       | do pid 18%                                                                                                                                                                                                                                                                                                                                                                                                                                                                                                                                                                                                                                                                                                                                                                                                                                                                                                                                                                                                                                                                                                                                                                                                                                                                                                                                                                                                                                                                                                                                                                                                                                                                                                                                                                                                                                                                                                                                                                                                                                                                                                                | Un Pag                                 |
| olum gas 11                      | Monty Ward 601/.                                                                                                                                                                                                                                                                                                                                                                                                                                                                                                                                                                                                                                                                                                                                                                                                                                                                                                                                                                                                                                                                                                                                                                                                                                                                                                                                                                                                                                                                                                                                                                                                                                                                                                                                                                                                                                                                                                                                                                                                                                                                                                          | The Aircit                             |
| omm Cred 411/4                   | Morrell 26%                                                                                                                                                                                                                                                                                                                                                                                                                                                                                                                                                                                                                                                                                                                                                                                                                                                                                                                                                                                                                                                                                                                                                                                                                                                                                                                                                                                                                                                                                                                                                                                                                                                                                                                                                                                                                                                                                                                                                                                                                                                                                                               | Titel Corn                             |
| om Solv 243m                     | Nash 17 Va                                                                                                                                                                                                                                                                                                                                                                                                                                                                                                                                                                                                                                                                                                                                                                                                                                                                                                                                                                                                                                                                                                                                                                                                                                                                                                                                                                                                                                                                                                                                                                                                                                                                                                                                                                                                                                                                                                                                                                                                                                                                                                                | Ŭtd Fruit                              |
| form Fd 201                      | Nat Avn 1215                                                                                                                                                                                                                                                                                                                                                                                                                                                                                                                                                                                                                                                                                                                                                                                                                                                                                                                                                                                                                                                                                                                                                                                                                                                                                                                                                                                                                                                                                                                                                                                                                                                                                                                                                                                                                                                                                                                                                                                                                                                                                                              | US Gypsum                              |
| ons Ed 261                       | Nat Bla 321/2                                                                                                                                                                                                                                                                                                                                                                                                                                                                                                                                                                                                                                                                                                                                                                                                                                                                                                                                                                                                                                                                                                                                                                                                                                                                                                                                                                                                                                                                                                                                                                                                                                                                                                                                                                                                                                                                                                                                                                                                                                                                                                             | US Ind Chem                            |
| ons Vultee 10%                   | Nat Dairy 221/                                                                                                                                                                                                                                                                                                                                                                                                                                                                                                                                                                                                                                                                                                                                                                                                                                                                                                                                                                                                                                                                                                                                                                                                                                                                                                                                                                                                                                                                                                                                                                                                                                                                                                                                                                                                                                                                                                                                                                                                                                                                                                            | UB Lines                               |
| Container 4278                   | Nat Dist 21                                                                                                                                                                                                                                                                                                                                                                                                                                                                                                                                                                                                                                                                                                                                                                                                                                                                                                                                                                                                                                                                                                                                                                                                                                                                                                                                                                                                                                                                                                                                                                                                                                                                                                                                                                                                                                                                                                                                                                                                                                                                                                               | US Smelt                               |
| ont Mtra                         | Nat Gypsum 19                                                                                                                                                                                                                                                                                                                                                                                                                                                                                                                                                                                                                                                                                                                                                                                                                                                                                                                                                                                                                                                                                                                                                                                                                                                                                                                                                                                                                                                                                                                                                                                                                                                                                                                                                                                                                                                                                                                                                                                                                                                                                                             | US Stl                                 |
| out Oll Del 4434                 | Nat Lend                                                                                                                                                                                                                                                                                                                                                                                                                                                                                                                                                                                                                                                                                                                                                                                                                                                                                                                                                                                                                                                                                                                                                                                                                                                                                                                                                                                                                                                                                                                                                                                                                                                                                                                                                                                                                                                                                                                                                                                                                                                                                                                  | US Tob                                 |
| onti Sti 15 a                    | Nat P&L x-dist 11/8                                                                                                                                                                                                                                                                                                                                                                                                                                                                                                                                                                                                                                                                                                                                                                                                                                                                                                                                                                                                                                                                                                                                                                                                                                                                                                                                                                                                                                                                                                                                                                                                                                                                                                                                                                                                                                                                                                                                                                                                                                                                                                       | Vanadium                               |
| orn Prods 65%                    | Natomas 192                                                                                                                                                                                                                                                                                                                                                                                                                                                                                                                                                                                                                                                                                                                                                                                                                                                                                                                                                                                                                                                                                                                                                                                                                                                                                                                                                                                                                                                                                                                                                                                                                                                                                                                                                                                                                                                                                                                                                                                                                                                                                                               | va Caro                                |
| Supen Press 1734                 | Neisner tell                                                                                                                                                                                                                                                                                                                                                                                                                                                                                                                                                                                                                                                                                                                                                                                                                                                                                                                                                                                                                                                                                                                                                                                                                                                                                                                                                                                                                                                                                                                                                                                                                                                                                                                                                                                                                                                                                                                                                                                                                                                                                                              | Walker                                 |
| urtis Pub 9                      | N Y C                                                                                                                                                                                                                                                                                                                                                                                                                                                                                                                                                                                                                                                                                                                                                                                                                                                                                                                                                                                                                                                                                                                                                                                                                                                                                                                                                                                                                                                                                                                                                                                                                                                                                                                                                                                                                                                                                                                                                                                                                                                                                                                     | Walworth                               |
| urtiss 44                        | Nor & West236                                                                                                                                                                                                                                                                                                                                                                                                                                                                                                                                                                                                                                                                                                                                                                                                                                                                                                                                                                                                                                                                                                                                                                                                                                                                                                                                                                                                                                                                                                                                                                                                                                                                                                                                                                                                                                                                                                                                                                                                                                                                                                             | Warner                                 |
| utier Hammer 2414                | Nor Amp                                                                                                                                                                                                                                                                                                                                                                                                                                                                                                                                                                                                                                                                                                                                                                                                                                                                                                                                                                                                                                                                                                                                                                                                                                                                                                                                                                                                                                                                                                                                                                                                                                                                                                                                                                                                                                                                                                                                                                                                                                                                                                                   | WKnukesha                              |
| Dist Seagra 152                  | Nor Pag                                                                                                                                                                                                                                                                                                                                                                                                                                                                                                                                                                                                                                                                                                                                                                                                                                                                                                                                                                                                                                                                                                                                                                                                                                                                                                                                                                                                                                                                                                                                                                                                                                                                                                                                                                                                                                                                                                                                                                                                                                                                                                                   | Wast IIn                               |
| ome Mines 20                     | Norw Atrl 12                                                                                                                                                                                                                                                                                                                                                                                                                                                                                                                                                                                                                                                                                                                                                                                                                                                                                                                                                                                                                                                                                                                                                                                                                                                                                                                                                                                                                                                                                                                                                                                                                                                                                                                                                                                                                                                                                                                                                                                                                                                                                                              | West Air                               |
| Douglas 541                      | Ohto 253a                                                                                                                                                                                                                                                                                                                                                                                                                                                                                                                                                                                                                                                                                                                                                                                                                                                                                                                                                                                                                                                                                                                                                                                                                                                                                                                                                                                                                                                                                                                                                                                                                                                                                                                                                                                                                                                                                                                                                                                                                                                                                                                 | Westing Elec                           |
| ow Chem 401                      | Otts Elev 2814                                                                                                                                                                                                                                                                                                                                                                                                                                                                                                                                                                                                                                                                                                                                                                                                                                                                                                                                                                                                                                                                                                                                                                                                                                                                                                                                                                                                                                                                                                                                                                                                                                                                                                                                                                                                                                                                                                                                                                                                                                                                                                            | Wheel Stl                              |
| Sagle P                          | Packard 514                                                                                                                                                                                                                                                                                                                                                                                                                                                                                                                                                                                                                                                                                                                                                                                                                                                                                                                                                                                                                                                                                                                                                                                                                                                                                                                                                                                                                                                                                                                                                                                                                                                                                                                                                                                                                                                                                                                                                                                                                                                                                                               | White                                  |
| agle P 24<br>ast Airl 18%        | Packard 51/4<br>Pan Amn Alrw 101/4                                                                                                                                                                                                                                                                                                                                                                                                                                                                                                                                                                                                                                                                                                                                                                                                                                                                                                                                                                                                                                                                                                                                                                                                                                                                                                                                                                                                                                                                                                                                                                                                                                                                                                                                                                                                                                                                                                                                                                                                                                                                                        | Willys<br>Wilson                       |
| Eastman 45%<br>Siec P & L 17     | Paratine 66                                                                                                                                                                                                                                                                                                                                                                                                                                                                                                                                                                                                                                                                                                                                                                                                                                                                                                                                                                                                                                                                                                                                                                                                                                                                                                                                                                                                                                                                                                                                                                                                                                                                                                                                                                                                                                                                                                                                                                                                                                                                                                               | Woolworth                              |
| Diec P & L 17                    | Paramount 27                                                                                                                                                                                                                                                                                                                                                                                                                                                                                                                                                                                                                                                                                                                                                                                                                                                                                                                                                                                                                                                                                                                                                                                                                                                                                                                                                                                                                                                                                                                                                                                                                                                                                                                                                                                                                                                                                                                                                                                                                                                                                                              | Wilson<br>Woolworth<br>Worthington     |
| Emerson Elec 1235                | Penney 46%                                                                                                                                                                                                                                                                                                                                                                                                                                                                                                                                                                                                                                                                                                                                                                                                                                                                                                                                                                                                                                                                                                                                                                                                                                                                                                                                                                                                                                                                                                                                                                                                                                                                                                                                                                                                                                                                                                                                                                                                                                                                                                                | Wrigley                                |
| Palardo Sugar 28                 | Penn 20<br>Pepsi Cola 31%                                                                                                                                                                                                                                                                                                                                                                                                                                                                                                                                                                                                                                                                                                                                                                                                                                                                                                                                                                                                                                                                                                                                                                                                                                                                                                                                                                                                                                                                                                                                                                                                                                                                                                                                                                                                                                                                                                                                                                                                                                                                                                 | Zenith Radio                           |
| Ped Mirs 111/2                   | Phelps Dodge 42                                                                                                                                                                                                                                                                                                                                                                                                                                                                                                                                                                                                                                                                                                                                                                                                                                                                                                                                                                                                                                                                                                                                                                                                                                                                                                                                                                                                                                                                                                                                                                                                                                                                                                                                                                                                                                                                                                                                                                                                                                                                                                           | Wrigley Young Shet Zenith Radio Zonite |
|                                  | Durantala Cia                                                                                                                                                                                                                                                                                                                                                                                                                                                                                                                                                                                                                                                                                                                                                                                                                                                                                                                                                                                                                                                                                                                                                                                                                                                                                                                                                                                                                                                                                                                                                                                                                                                                                                                                                                                                                                                                                                                                                                                                                                                                                                             |                                        |
| Additional Stocks                | Burrough Co 13%<br>Byers, A.M.&Co 19%<br>Cornell Dubiller 14%<br>Freeport Tevas 41%<br>Gen Tel Util 33                                                                                                                                                                                                                                                                                                                                                                                                                                                                                                                                                                                                                                                                                                                                                                                                                                                                                                                                                                                                                                                                                                                                                                                                                                                                                                                                                                                                                                                                                                                                                                                                                                                                                                                                                                                                                                                                                                                                                                                                                    | Lehman Corp                            |
| вэ тномбон &                     | Cornell Dubilier 147                                                                                                                                                                                                                                                                                                                                                                                                                                                                                                                                                                                                                                                                                                                                                                                                                                                                                                                                                                                                                                                                                                                                                                                                                                                                                                                                                                                                                                                                                                                                                                                                                                                                                                                                                                                                                                                                                                                                                                                                                                                                                                      | Mathieson Alkali                       |
| McKinnon<br>404 First Natl Bldg. | Freeport Tevas 4114                                                                                                                                                                                                                                                                                                                                                                                                                                                                                                                                                                                                                                                                                                                                                                                                                                                                                                                                                                                                                                                                                                                                                                                                                                                                                                                                                                                                                                                                                                                                                                                                                                                                                                                                                                                                                                                                                                                                                                                                                                                                                                       | Nuport, Ind<br>Penn Cent<br>A O Smith  |
|                                  | Gen Tel Util 33                                                                                                                                                                                                                                                                                                                                                                                                                                                                                                                                                                                                                                                                                                                                                                                                                                                                                                                                                                                                                                                                                                                                                                                                                                                                                                                                                                                                                                                                                                                                                                                                                                                                                                                                                                                                                                                                                                                                                                                                                                                                                                           | Penn Cent<br>A O Smith                 |
| Amn P&L 11's                     | Insp Cpr 16½ Jones & Lohin 13                                                                                                                                                                                                                                                                                                                                                                                                                                                                                                                                                                                                                                                                                                                                                                                                                                                                                                                                                                                                                                                                                                                                                                                                                                                                                                                                                                                                                                                                                                                                                                                                                                                                                                                                                                                                                                                                                                                                                                                                                                                                                             | Co. Cal Edn                            |
|                                  |                                                                                                                                                                                                                                                                                                                                                                                                                                                                                                                                                                                                                                                                                                                                                                                                                                                                                                                                                                                                                                                                                                                                                                                                                                                                                                                                                                                                                                                                                                                                                                                                                                                                                                                                                                                                                                                                                                                                                                                                                                                                                                                           |                                        |