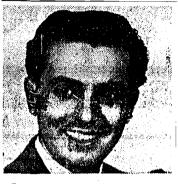

## MISSIO

m.-WMAQ-Eleanor Steber. 7:30 p. soprano, with Howard Barlow's orchestra.

8:00-

8:30

9:30

'\*

Cacsar Giovannini, young Chicago pianist, who presents an in-Mondays and Fridays at 8 p. m.