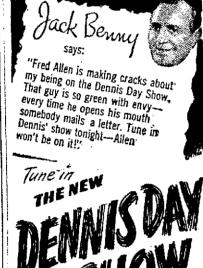

## Susan Hayward Demonstrates Way To Outwit Blackmailers

Susan Hayward, lovely film star, demonstrates a novel way of defeating blackmailers when she is heard in "Dame Fortune" on "Suspense," Thursday at 8 p. m. over CBS. Miss Haywood will enact the role of a retired actress, blackmailed because of letters embar-Her first solution, telling her husband about the letters and thus

removing the substance from the ened. It is then that the actress resorts to a more drastic method for outwitting the blackmailers. Singer Dick Haymes, who learned French as a schoolboy, and radio actress Lurene Tuttle. who learned French a couple of

LIMA TIME THURSDAY

6:00 Pleasure Parade (Shaw Jewelers)

FRIDAY

6:15 1240 Club

A.M.

P.M.

6:30 Nat'l. Bank News 6:45 Esquire Fashian Parade (Hofeller, Hiatt, Clark) 7:00 Chesterfield Supper Club

blackmailers' threats, backfires days ago, will tangle accents in when her husband's life is threat- the dramatic spot on Haymes' CBS show at 9 p. m. Writer Harry Kronman's delightful nonsense provides the showcase for Haymes' "Darling, Je Vous Aime Beaucoup."