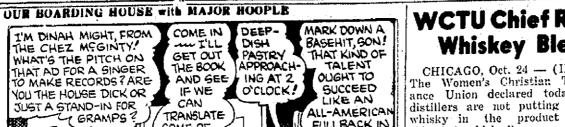

## Susan Hayward Demonstrates Way To Outwit Blackmailers

Susan Hayward, lovely film star, demonstrates a novel way of defeating blackmailers when she is heard in "Dame Fortune" on "Suspense," Thursday at 8 p. m. over CBS. Miss Haywood will enact the role of a retired actress, blackmailed because of letters embar-Her first solution, telling her husband about the letters and thus

removing the substance from the ened. It is then that the actress resorts to a more drastic method for outwitting the blackmailers. Singer Dick Haymes, who learned French as a schoolboy, and radio actress Lurene Tuttle. who learned French a couple of

LIMA TIME THURSDAY

6:00 Pleasure Parade (Shaw Jewelers)

FRIDAY

6:15 1240 Club

A.M.

P.M.

6:30 Nat'l. Bank News 6:45 Esquire Fashian Parade (Hofeller, Hiatt, Clark) 7:00 Chesterfield Supper Club

blackmailers' threats, backfires days ago, will tangle accents in when her husband's life is threat- the dramatic spot on Haymes' CBS show at 9 p. m. Writer Harry Kronman's delightful nonsense provides the showcase for Haymes' "Darling, Je Vous Aime Beaucoup."