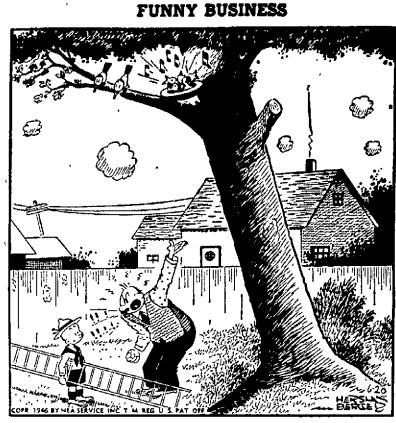

"Never mind about your good deed for the day-get my hat down!"

SIXTH TOWNSHIP SIGNS KENTON, June 20 - Goshen-WALGREEN COUPON trustees filed application Wednesday to be included in the Hardin - co Veterans Memorial Park district. This is the sixth