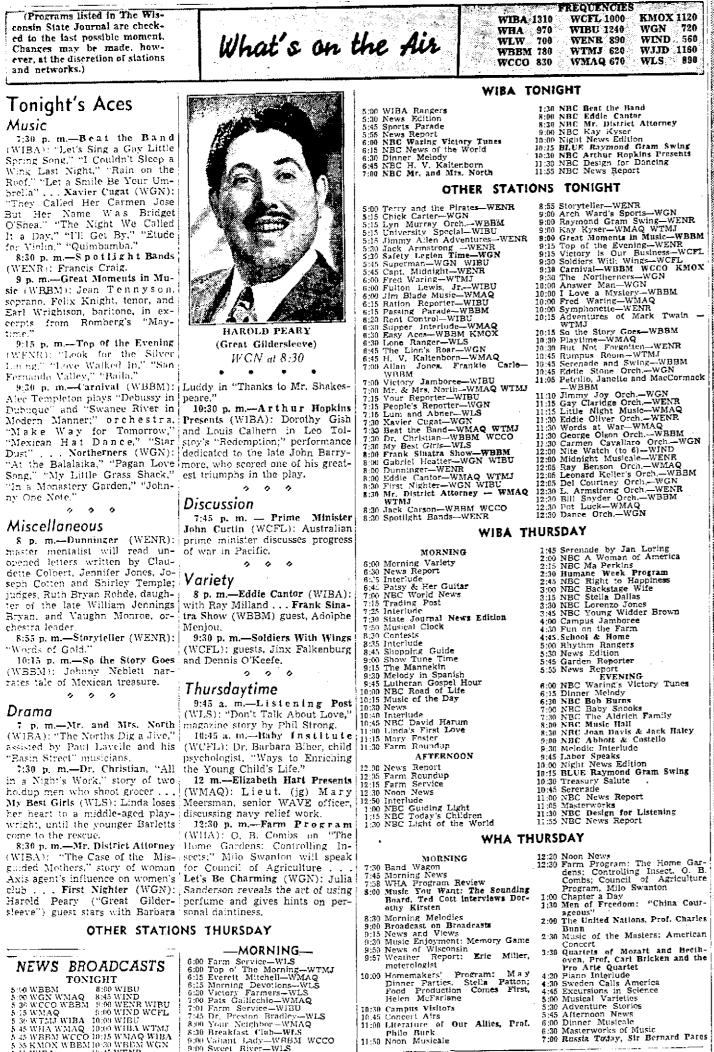

8:30 p. m .- Mr. District Attorney Home Gardens: Controlling In-(WIBA): "The Case of the Mis-sects:" Milo Swanton will speak guided Mothers," story of woman for Council of Agriculture . . . Axis agent's influence on women's 'Let's Be Charming (WGN): Julia club . . . First Nighter (WGN): Sanderson reveals the art of using Harold Peary ("Great Gilder- perfume and gives hints on persleeve") guest stars with Barbara 'sonal daintiness,