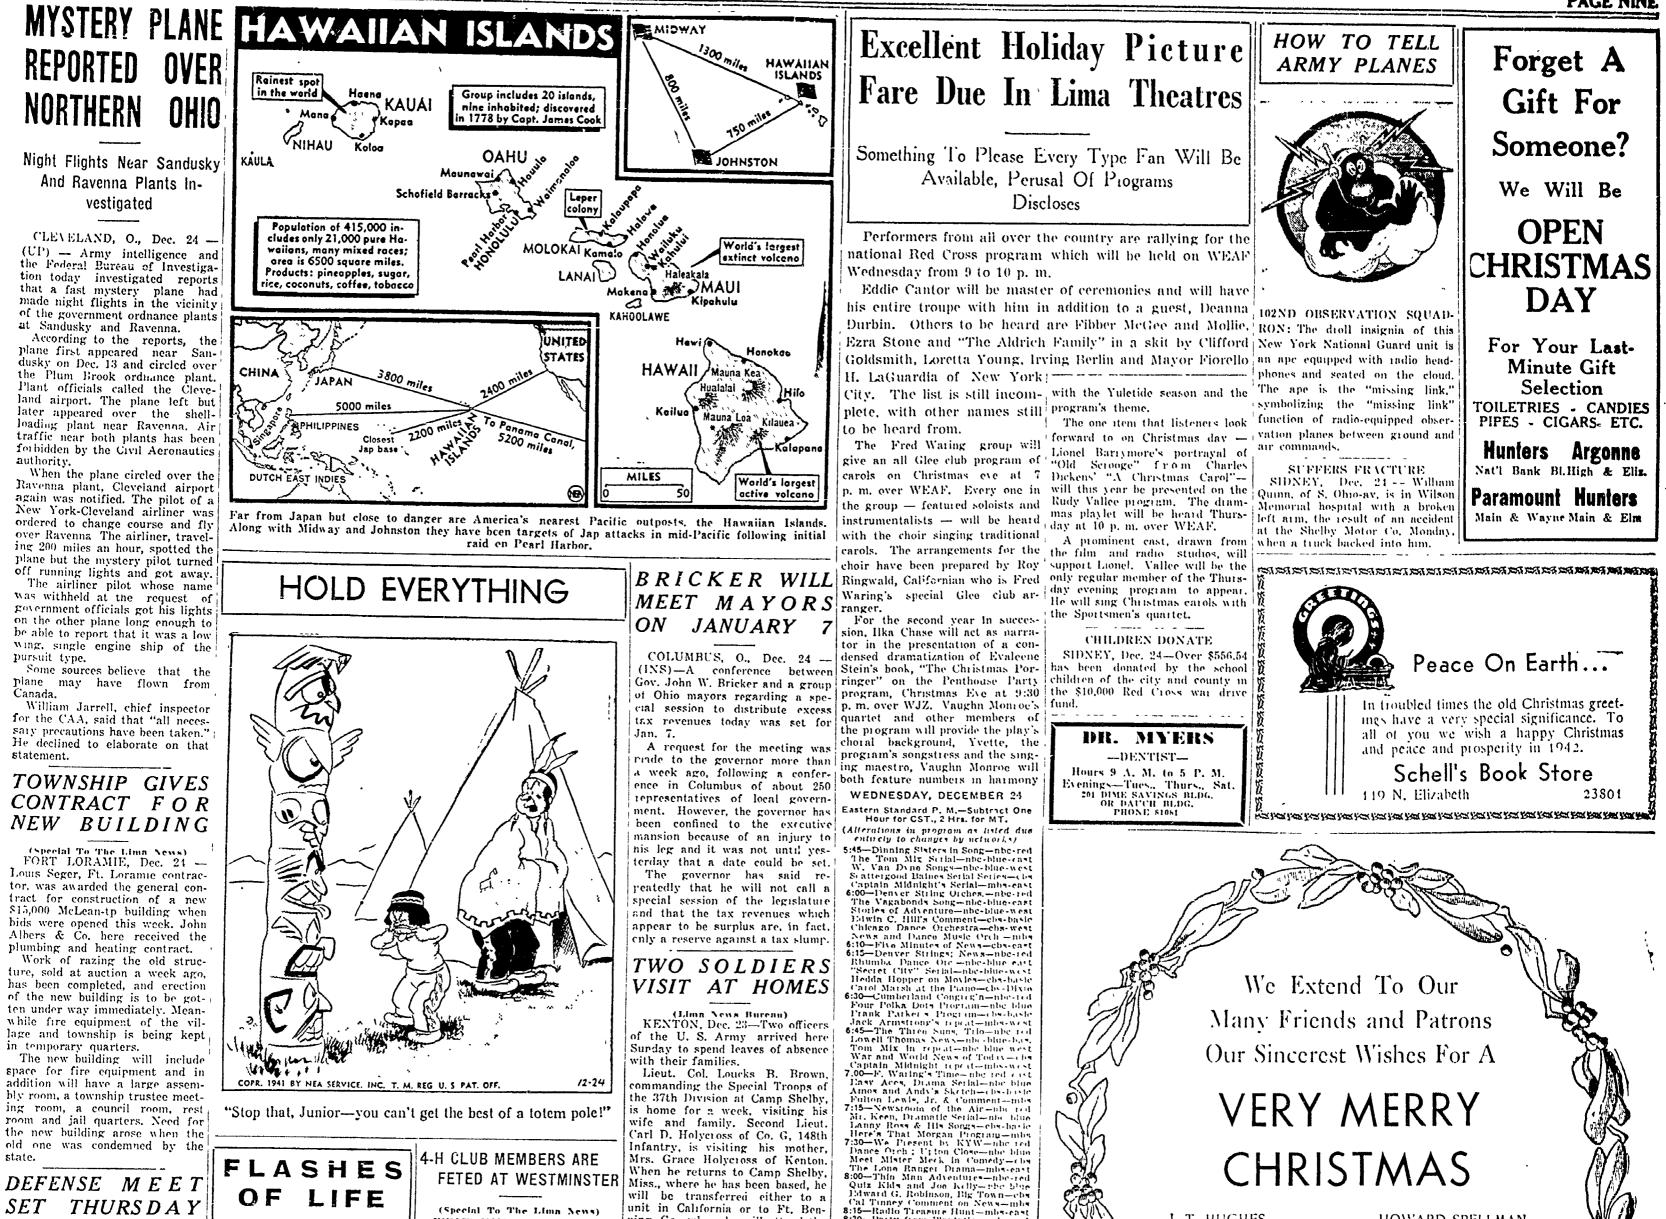

CHICAGO, Dec. 21 - (INS) -Minor offenders arraigned before today.

Nikola Boyogiess, 62, a Bulgarson to whom the new form of pun- C. B. Atkinson, pastor.

and was discharged.

FOOT CRUSHED

Marys foundry, suffered a severe tory-10 feet tall. injury to his foot when a 2,000 | Townspeople spent a whole night pound casting fell on it. The putting it up to bring their Yulebones were broken. tide display up to date.