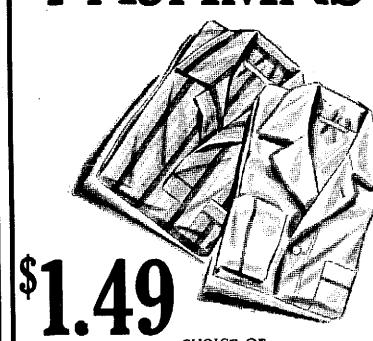

Dai 2022 MORRIS

-Father's .Day! Make it worthwhile wth a gift of excellence, in quality as well as style! You can-at Penney's! Here are just a few to prove it!

Men's TOWNCRAFT **BOXED** TIES 55° New colors for

OTHERS AT 98c

For Dad's Gift - Buy Him a Cool SOLAR

**STRAW** banded soft straws. In light

For Father's Gift! Covert or Pin Check Work

They're always an appreciated gift—Sturidly made for hard

For Dad, Grey Covert or Blue Chambrey Work